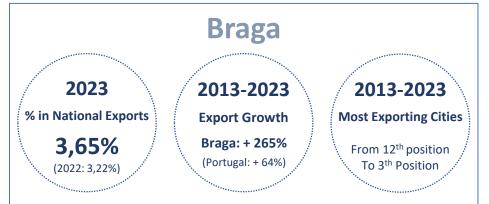

# **Exports from Braga**

### **National Ranking Exports**

| Municipality    |           | Exports<br>(2022) | Exports<br>(2023) | <b>Var</b><br>(%) |  |
|-----------------|-----------|-------------------|-------------------|-------------------|--|
| 1 <sup>st</sup> | Lisbon    | 10 052            | 8 328             | - 17 %            |  |
| 2 <sup>nd</sup> | Palmela   | 4 001             | 3 759             | - 6 %             |  |
| 3 <sup>th</sup> | Braga     | 2 521             | 2 833             | + 12 %            |  |
| 4 <sup>th</sup> | Famalicão | 2 616             | 2 782             | +6%               |  |

Values in million euros Source: INE and auxiliary calculations considering real export values from Braga