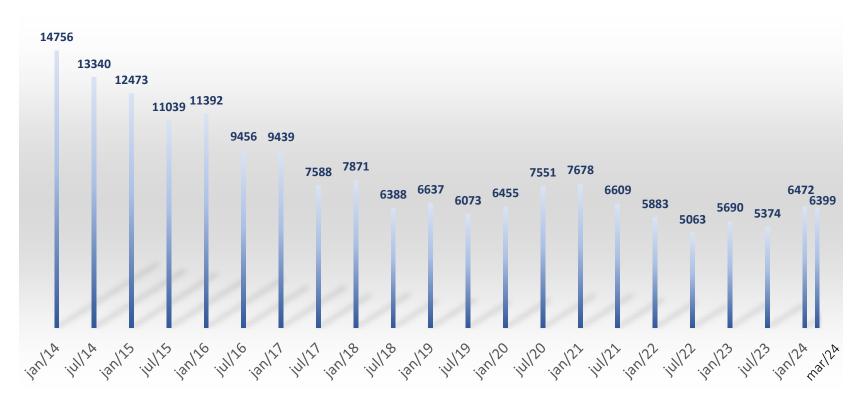

### **Unemployment in Braga**

692 fewer unemployed in March 2024 compared to the same period last year

JOB and TALENT Offers RECRUITMENT PROGRAMMES WITH COMPANIES CONVERSION OF SKILLS WITH EDUCATION AND TRAINING ENTITIES