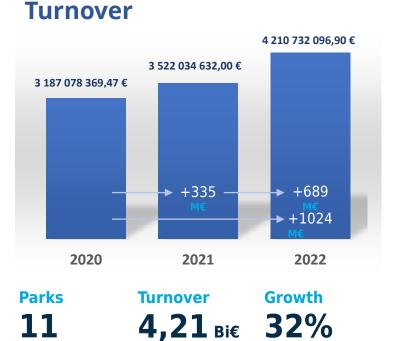

## **Braga's main Industrial Parks**

11 Parks / 429 Companies Total area: 4 037 234 sqm

### **Braga's main Industrial Parks**

#### 11 Industrial and Business Parks 429 companies

2020/2022

2022