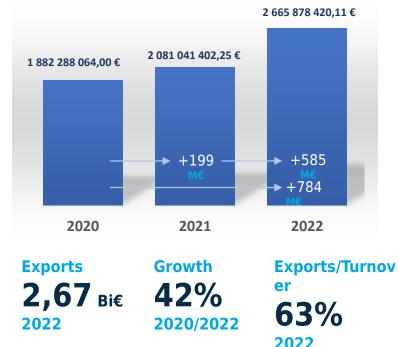

EST EDIGMA 😎 O FELIZ FEHST FUJITSU navarra Latino group a marca do alumíni Webhelp CASAIS eurotux BUSINESS · APTIV · concentrix AMBASSADORS eticadata Primavera OF BRAGA Três60 MCM ETMA METAL PARTS PROMOTING THE MUNICIPALITY Resseti Ο Cachapuz 👸



101

4

8

### **Companies by Activity Sector**



- Wholesale and Retail
  Construction and Engineering
  Industry
  - Rental Services, Technical Services, Consultancy and others
  - Transport and Storage
    - Accommodation, Catering and Similar Services

## **Braga's main Industrial Parks**

11 Parks / 429 Companies Total area: 4 037 234 sqm

### Nº of Workers



Source: Informa DB and InvestBraga



Ind. and

Bus.

### **Braga's main Industrial Parks**

#### 11 Industrial and Business Parks 429 companies



2020/2022

2022

#### **Exports**



2022 Source: Informa DB and InvestBraga



### **Investment and Employment**

## BIG COMPANIES, MULTINATIONAL AND TECHNOLOGY COMPANIES INVEST IN BRAGA



BEST FDI STRATEGY SMALL CITIES WINNER

BRAGA

### CREATING VALUE AND QUALIFIED EMPLOYMENT

------ Business Projects Supported by InvestBraga2014 – 20241.117 Total Projects supported by InvestBraga347 International projects supported



# **Investment and Employment**

**Companies and Multinationals in Braga Invest and Create Employment** 

### Multinationals, and new technological companies grow in Braga Jobs created





# **Investment and Employment**

Companies and Multinationals in Braga Invest and Create Employment Multinational and Technological Companies

### New Investments

2022 and 2024





### **FDI Strategy**

**Small Citie