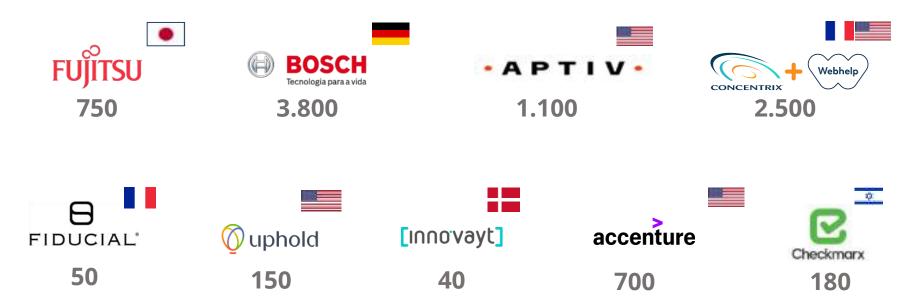

## BIG COMPANIES, MULTINATIONAL AND TECHNOLOGY COMPANIES INVEST IN BRAGA

BEST FDI STRATEGY SMALL CITIES WINNER

BRAGA

# **Investment and Employment**

**Companies and Multinationals in Braga Invest and Create Employment** 

### Multinationals, and new technological companies grow in Braga Jobs created

# **Investment and Employment**

Companies and Multinationals in Braga Invest and Create Employment Multinational and Technological Companies

### New Investments

2022 and 2024