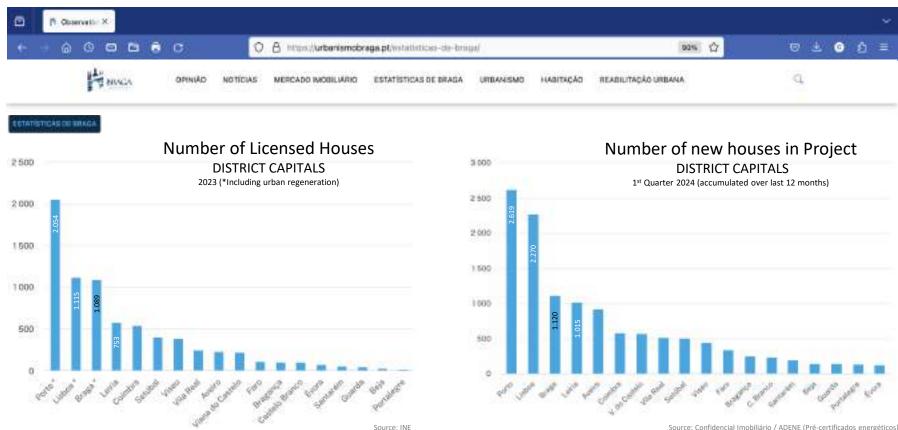

An initiative of Braga City Council and Confidencial Imobiliário

Licensed Houses vs New Projects in the Pipeline BRAGA

Depois de Lisboa e Porto, Braga é a capital de distrito com mais oferta de nova habitação

Concelho minhoto contabiliza mata de 1000 novas tagos com pedido de licandiamento em 2023 e licanciase nutras 1000 unidades no decueso do ano, mostram os resultados do Observatório Libboro de Braga

UD.05.2024 CONSTRUM

In 2023, for every new house that applied for a licence, the municipality licensed another house;

A higher ratio of *houses in the pipeline to licensed houses* than Lisbon and Porto, which registered a higher number of licences in absolute terms.