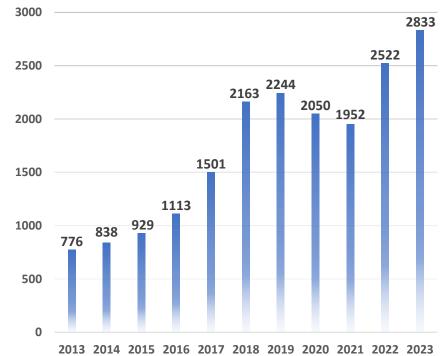

# **Exports from Braga**

### **National Ranking Exports**

| Municipality    |           | Exports<br>(2022) | Exports<br>(2023) | <b>Var</b><br>(%) |  |
|-----------------|-----------|-------------------|-------------------|-------------------|--|
| 1 <sup>st</sup> | Lisbon    | 10 052            | 8 328             | - 17 %            |  |
| 2 <sup>nd</sup> | Palmela   | 4 001             | 3 759             | - 6 %             |  |
| 3 <sup>th</sup> | Braga     | 2 521             | 2 833             | + 12 %            |  |
| 4 <sup>th</sup> | Famalicão | 2 616             | 2 782             | +6%               |  |

Values in million euros Source: INE and auxiliary calculations considering real export values from Braga