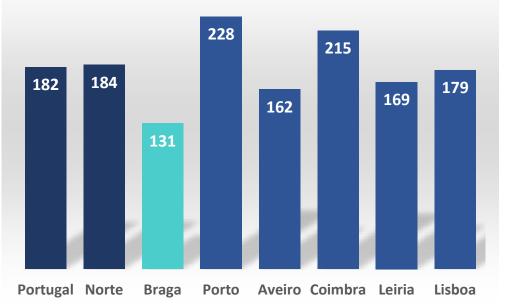

### **Companies by Activity Sector**

- Wholesale and Retail
  Construction and Engineering
  Industry
  - Rental Services, Technical Services, Consultancy and others
  - Transport and Storage
    - Accommodation, Catering and Similar Services

## **Braga's main Industrial Parks**

11 Parks / 429 Companies Total area: 4 037 234 sqm

### Nº of Workers

Source: Informa DB and InvestBraga

Ind. and

Bus.

### **Braga's main Industrial Parks**

#### 11 Industrial and Business Parks 429 companies

2020/2022

2022