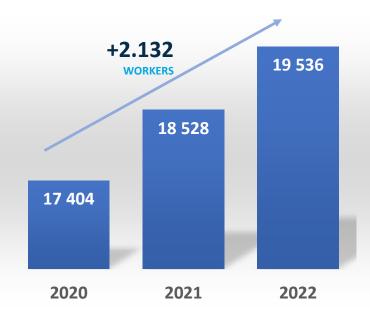

### Nº of Workers

Source: Informa DB and InvestBraga

Ind. and

Bus.

#### 11 Industrial and Business Parks 429 companies

2020/2022

2022