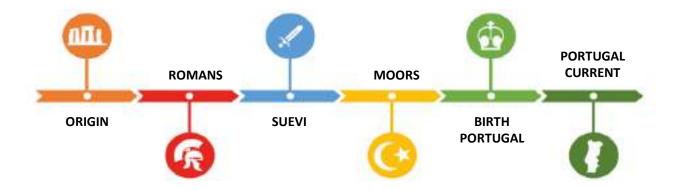

#### Braga is a City with a central role in history

• A **Bimillenary City**, that along its more than 2000 years has seen several civilizations pass in its territory.

- In 16 BC, Emperor Caesar Augustus renamed the city Bracara Augusta.
- In the 4<sup>th</sup> century, Bracara Augusta became the capital of Galicia (today northern Portugal, Asturias and Galicia in Spain).