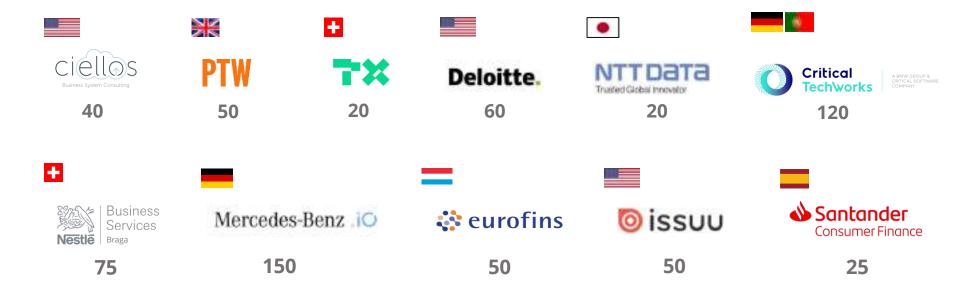

# **Investment and Employment**

**Companies and Multinationals in Braga Invest and Create Employment** 

### Multinationals, and new technological companies grow in Braga Jobs created

# **Investment and Employment**

Companies and Multinationals in Braga Invest and Create Employment Multinational and Technological Companies

### New Investments

2022 and 2024