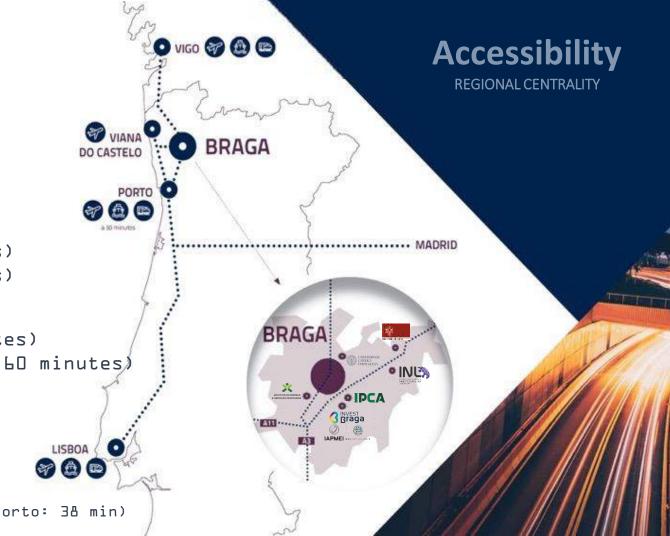

#### 4<sup>th</sup> Economic Region of the Iberian Peninsula An Industrial and Export Region

- Galicia: Region with a positive Trade Balance
- North Portugal: Region with a positive Trade Balance

- HIGHWAYS AB North/South
  - All West/East
- AIRPORTS
  - Maia: (30 minutes) Vigo: (60 minutes)
- PORTS

Leixões (40 minutes) Viana do Castelo(60 minutes) Vigo (75 minutes)

- TRAIN STATION
  - CP North line CP - South line (Alfa Train - Braga/Porto: 38 min)