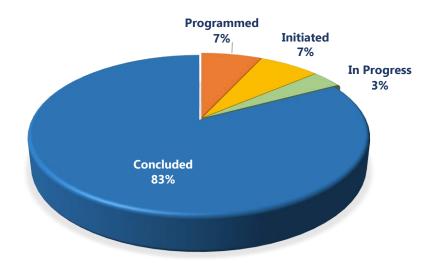

#### 24 Structuring Actions

**Context and Support Actions for the Development Model** 

29