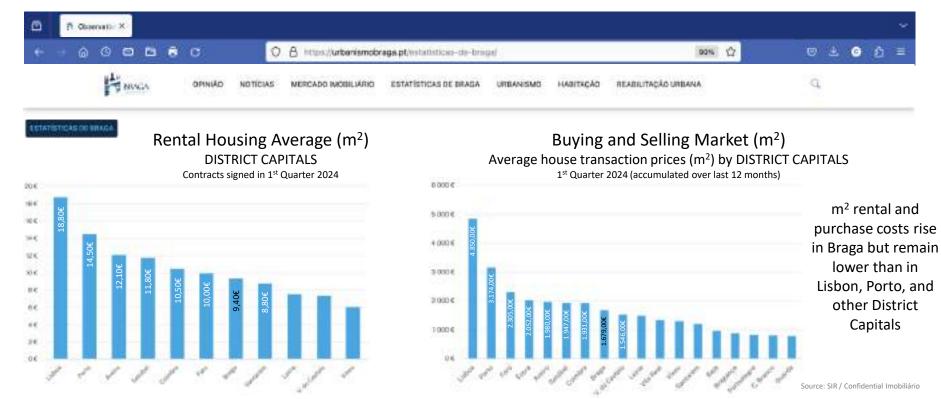

#### A new Platform that aggregate the main indicators of the city's residential market in a summarised and accessible way.

An initiative of Braga City Council and Confidencial Imobiliário

Source: Confidencial Imobiliário / ADENE (Pré-certificados energéticos)

In 2023, for every new house that applied for a licence, the municipality licensed another house;

A higher ratio of *houses in the pipeline to licensed houses* than Lisbon and Porto, which registered a higher number of licences in absolute terms.

Source: SIR / Confidential Imobiliário

An initiative of Braga City Council and Confidencial Imobiliário

ESTATISTICAS DO BRAGA

Average House purchase prices, by type BRAGA

1<sup>st</sup> Quarter 2024 (accumulated over last 12 months)