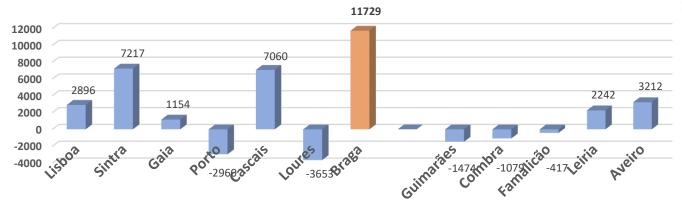

# **Exports from Braga**

### **National Ranking Exports**

| Municipality    |           | Exports<br>(2022) | Exports<br>(2023) | <b>Var</b><br>(%) |  |
|-----------------|-----------|-------------------|-------------------|-------------------|--|
| 1 <sup>st</sup> | Lisbon    | 10 052            | 8 328             | - 17 %            |  |
| 2 <sup>nd</sup> | Palmela   | 4 001             | 3 759             | - 6 %             |  |
| 3 <sup>th</sup> | Braga     | 2 521             | 2 833             | + 12 %            |  |
| 4 <sup>th</sup> | Famalicão | 2 616             | 2 782             | +6%               |  |

Values in million euros Source: INE and auxiliary calculations considering real export values from Braga