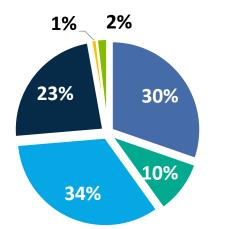

### **Companies by Activity Sector**

- Wholesale and Retail
  Construction and Engineering
  Industry
  - Rental Services, Technical Services, Consultancy and others
  - Transport and Storage
    - Accommodation, Catering and Similar Services