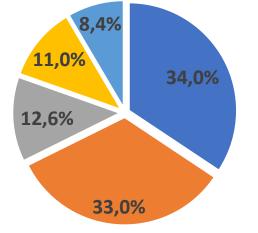

### **Companies by Activity Sector**

- Wholesale and Retail
  Construction and Engineering
  Industry
  - Rental Services, Technical Services, Consultancy and others
  - Transport and Storage
    - Accommodation, Catering and Similar Services